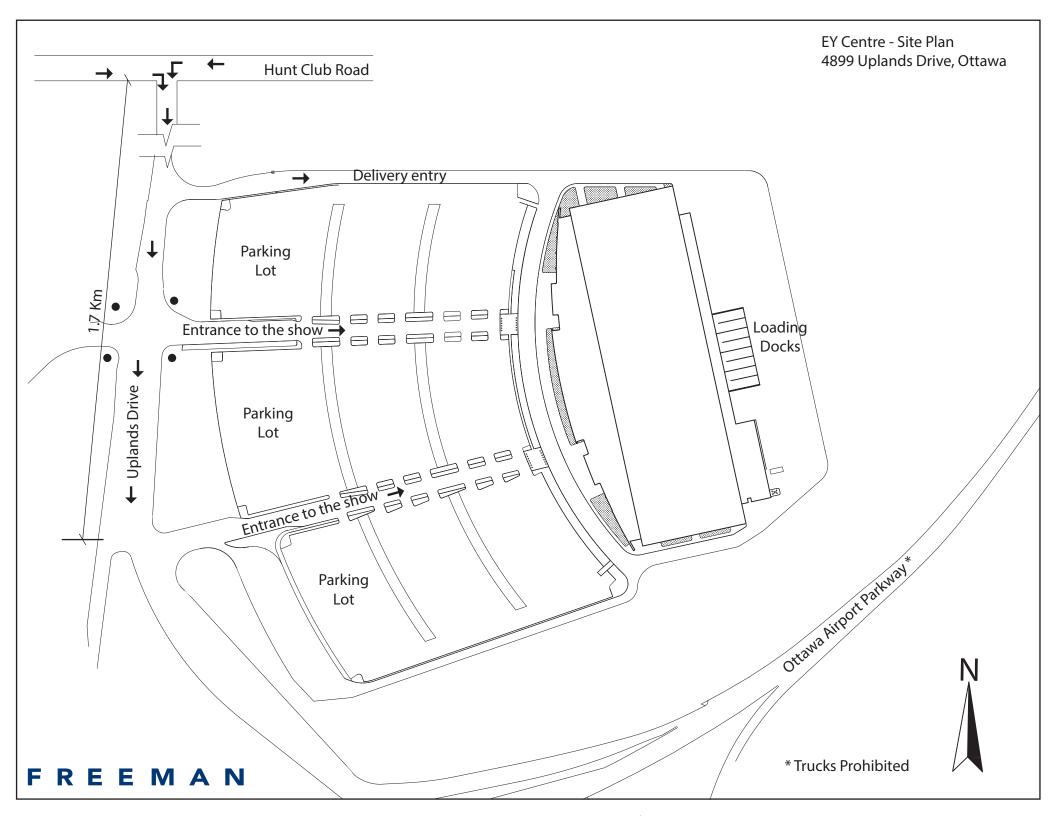

JANUARY 18-21, 2018 OTTAWA, ONTARIO

CENTRE EY CENTRE

#### **SHIPPING INFORMATION**

Show site shipping address:

Ottawa Home & Remodelling Show 2018 Exhibiting Company Name C/O Freeman Booth #\_\_\_\_\_ EY Centre 4899 Uplands Drive Ottawa, Ontario, Canada K1V 1S2

#### FACILITY RESTRICTIONS

Notice to Carriers : The Ottawa Airport Parkway is completely restricted to all commercial vehicles and will be subject to severe fines.

BUILDING LOADING AREAS: Please note: the Loading areas for the building at the EY Centre are as follows: 8 Loading docks (7'11"H x 8'W) Hall 2 & 3: Outside doors & inside roll up doors (15'11W X 13'11"H).

Exhibitors are not allowed to bring freight by the front doors of the building