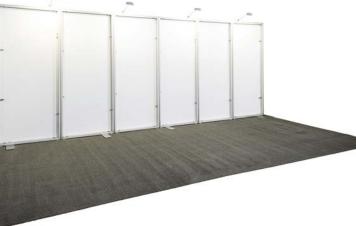

#### **BOOTH EQUIPMENT**

Each 10' x 10' black draped booth will include an 8' high back wall and 8' high side walls. Show Management will provide dollies and forklift service during move-in and move-out. Should you require in-booth forklift service, please refer to the Forklift Order Form in the service manual.

#### **EXHIBIT HALL CARPET**

**Floor covering for your exhibit space is mandatory.** The exhibit area is not carpeted; however the aisles will be carpeted in tuxedo and cross aisles in red. To enhance the appearance of your booth, rental carpet is available through Freeman. Please refer to the Carpet Order Form in the service manual.