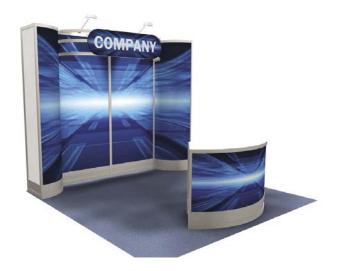

#### **BOOTH EQUIPMENT**

Each 10' x 10' black draped booth will include an 8' high back wall and 8' high side walls. Show Management will provide dollies and forklift service during move-in and move-out. Should you require in-booth forklift service, please refer to the Forklift Order Form in the service manual.