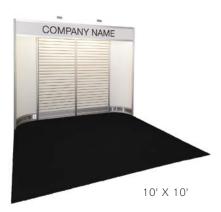

#### **BOOTH EQUIPMENT**

Each 10' x 10' black draped booth will include an 8' high back wall and 8' high side walls. Show Management will provide dollies and forklift service during move-in and move-out. Should you require in-booth forklift service, please refer to the Forklift Order Form in the service manual.