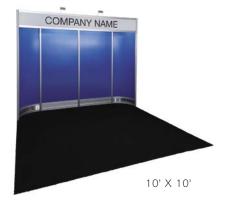

#### **BOOTH EQUIPMENT**

Each 10' x 10' black draped booth will include an 8' high back wall and 8' high side walls. Show Management will provide dollies and forklift service during move-in and move-out. Should you require in-booth forklift service, please refer to the Forklift Order Form in the service manual.