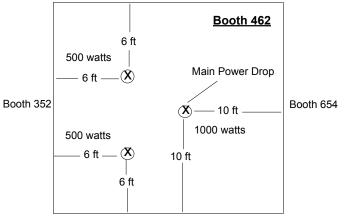

#### **IMPORTANT ELECTRICAL INFORMATION**

By default, any power outlets ordered are located at the rear of the booth for inline and peninsula booths. Please see the Electrical Labour Form for rates and instructions if you require outlets in other locations, have lights or electrical items to hang or erect, have orders for power of 208v or higher, or have other electrical requirements.