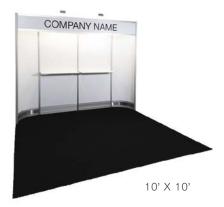

#### **BOOTH EQUIPMENT**

Each 10' x 10' black draped booth will include an 8' high back wall and 8' high side walls. Show Management will provide dollies and forklift service during move-in and move-out. Should you require in-booth forklift service, please refer to the Forklift Order Form in the service manual.