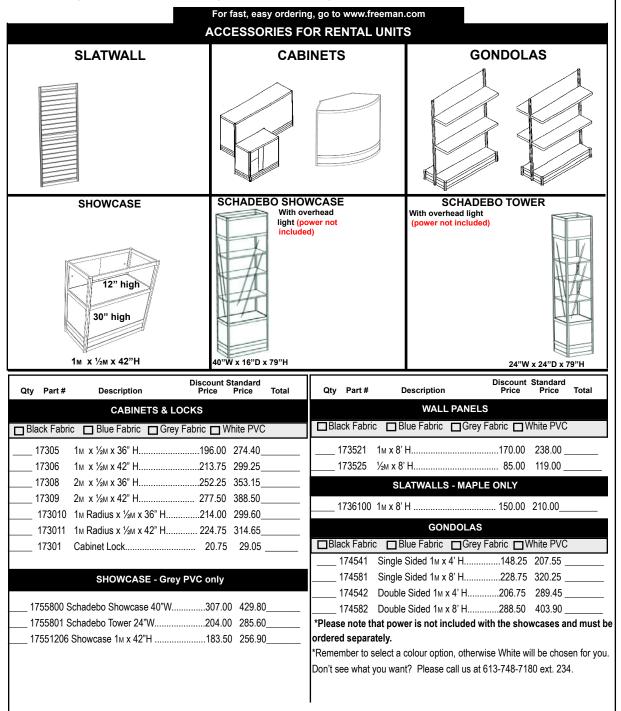

.15<br>\$ 2.85 | Total<br>\$\$<br>\$\$\$\$ |  |

Our carpet padding consists of 95-100% recycled urethane foam and is also 100% recyclable according to the manufacturer's specifications. Our plastic floor covering contains up to 60% recycled content.

\*\*All Utility lines must be installed before carpet installation. Utilities should be ordered in advance.\*\*

|           | TOTAL CO  | ST      |
|-----------|-----------|---------|
| Sub-Total | + 13% HST | = TOTAL |



DISCOUNT PRICE DEADLINE DATE JANUARY 5, 2018

INCLUDE THE FREEMAN METHOD OF PAYMENT FORM WITH YOUR ORDER

#### **OTTAWA HOME & REMODELLING SHOW**

NAME OF SHOW: \_\_\_\_\_\_

BOOTH #:\_\_\_\_\_ PHONE #: \_\_\_\_\_

CONTACT NAME: \_ E-MAIL ADDRESS

For Assistance, please call 613-748-7180 to speak with one of our experts.



TOTAL COST

Total

13% HST

Subtotal

# **RENTAL EXHIBITS THAT IMPRESS**

When it comes to your exhibit, effective solutions don't require expensive investments. Take the stress out of your upcoming show with a rental exhibit from Freeman. With quality rental options that meet your budget requirements, we'll have you exhibit ready at a moment's notice, without the hassle of ownership.

# **DES LOCATIONS DE STANDS QUI IMPRESSIONNENT**

Quand il s'agit de votre exposition, des solutions efficaces ne nécessitent pas des investissements onéreux. Évitez le stress de votre prochain événement en louant votre stand auprès de Freeman. Avec des options de location de qualité qui seront adaptées à votre budget, nous installerons et préparerons votre stand à l'avance, sans les tracas reliés à l'entr