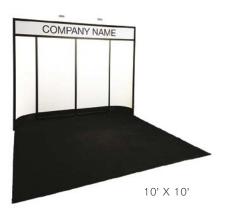

#### **BOOTH EQUIPMENT**

Each 10' x 10' black draped booth will include an 8' high back wall and 8' high side walls. Show Management will provide dollies and forklift service during move-in and move-out. Should you require in-booth forklift service, please refer to the Forklift Order Form in the service manual.