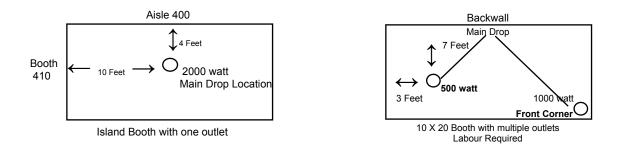

#### **IMPORTANT ELECTRICAL INFORMATION**

By default, any power outlets ordered are located at the rear of the booth for inline and peninsula booths. Please see the Electrical Labour Form for rates and instructions if you require outlets in other locations, have lights or electrical items to hang or erect, have orders for power of 208v or higher, or have other electrical requirements.