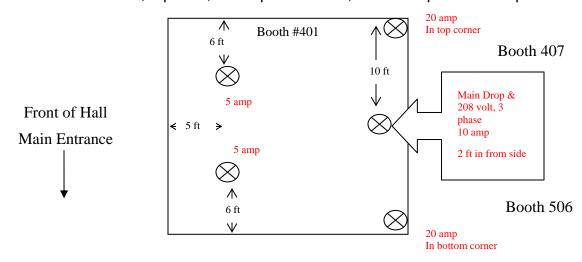

#### IMPORTANT ELECTRICAL INFORMATION

By default, any power outlets ordered are located at the rear of the booth for inline and peninsula booths. Please see the Electrical Labour Form for rates and instructions if you require outlets in other locations, have lights or electrical items to hang or erect, have orders for power of 208v or higher, or have other electrical requirements.