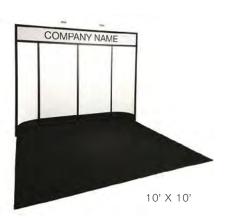

#### **BOOTH EQUIPMENT**

Each 10' x 10' black draped booth will include an 8' high back wall and 8' high side walls. Show Management will provide dollies and fork-lift service during move-in and move-out. Should you require in-booth forklift service, please refer to the Forklift Order Form in the service manual.