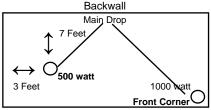

#### IMPORTANT ELECTRICAL INFORMATION

By default, any power outlets ordered are located at the rear of the booth for inline and peninsula booths. Please see the Electrical Labour Form for rates and instructions if you require outlets in other locations, have lights or electrical items to hang or erect, have orders for power of 208v or higher, or have other electrical requirements.