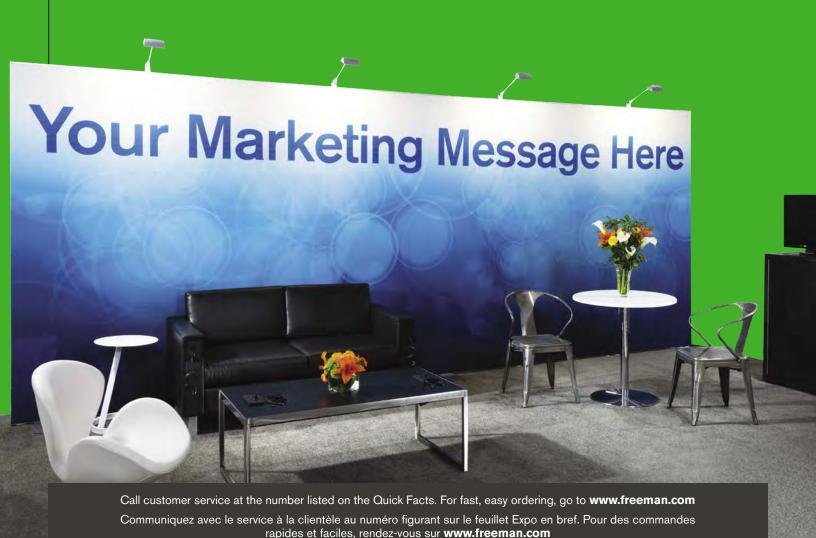

#### **BOOTH EQUIPMENT**

Each 10' x 10' black draped booth will include an 8' high back wall and 8' high side walls. Show Management will provide dollies and fork-lift service during move-in and move-out. Should you require in-booth forklift service, please refer to the Forklift Order Form in the service manual.

#### DISCOUNT PRICE DEADLINE DATE

Take advantage of a 30% discount by ordering online at <a href="www.freeman.com">www.freeman.com</a> by **January 7**, **2019**. Freeman cannot guarantee pricing and availability of the Specialty Furnishing items noted with the symbol (+) on the Furnishing Order Form after this deadline.