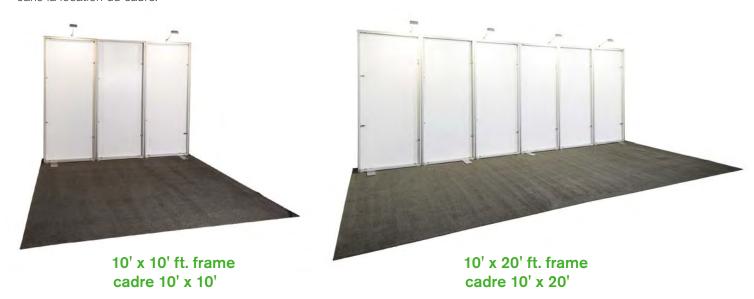

#### **BOOTH EQUIPMENT**

Each 10' x 10' black draped booth will include an 8' high back wall and 8' high side walls. Show Management will provide dollies and fork-lift service during move-in and move-out. Should you require in-booth forklift service, please refer to the Forklift Order Form in the service manual.