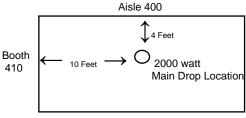

#### IMPORTANT ELECTRICAL INFORMATION

By default, any power outlets ordered are located at the rear of the booth for inline and peninsula booths. Please see the Electrical Labour Form for rates and instructions if you require outlets in other locations, have lights or electrical items to hang or erect, have orders for power of 208v or higher, or have other electrical requirements.