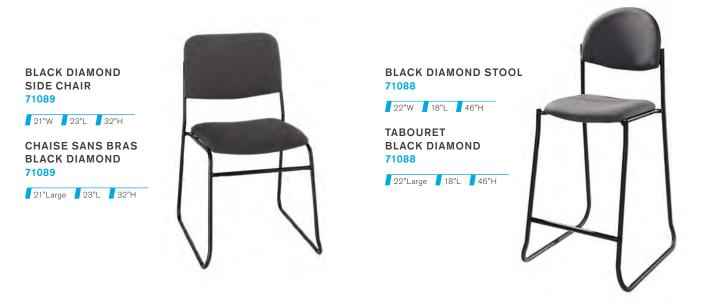

ns des formes et des styles attrayants pouvant satisfaire à tout budget ou toute conception. En outre, les normes de contrôle de la qualité et l'entretien à l'interne de Freeman sont hors pair, donc vous êtes toujours assurés d'avoir les meilleurs meubles possibles pour la réussite de votre participation.

Découvrez nos produits dans cette brochure et si vous ne trouvez pas exactement ce que vous voulez, ne vous en souciez pas nous travaillerons avec vous tout le long du processus afin de nous assurer que vous obteniez exactement ce que vous désirez. Nos prix comprennent les frais d'expédition et de manutention, sans frais cachés. Freeman possède également plusieurs sites d'entreposage; la livraison de vos meubles se fait donc toujours rapidement et en toute sécurité.

# SEATING | SIÈGES



# SEATING | SIÈGES

**BLACK DIAMOND** ARMCHAIR 71090

20"W 21"L 33"H

**CHAISE AVEC BRAS BLACK DIAMOND** 71090

20"Large 21"L 33"H



LIMERICK® CHAIR BY HERMAN MILLER grey 210108

18"W 17.75"L 33"H

CHAISE LIMERICK® BY HERMAN MILLER grise **210108** 

18"Large 17.75"L 33"H



**CASEY PADDED STOOL** black or grey fabric 210112

20"W 21.5"L 42.5"H

**TABOURET CASEY** 

tissu noir ou gris 210112













# SEATING | SIÈGES

#### **GREY GASLIFT STOOL**

71047

24"W 20"L 46"H

#### **TABOURET STÉNO GRIS** 71047

24"Large 20"L 46"H

Telescoping height adjustment; five-caster base rolls with ease.

Base à cinq roulettes et ajustement télescopique de la hauteur.



### **GREY GASLIFT CHAIR**

71045

26"W 20"L 38"H

**CHAISE STÉNO GRIS** 

71047

26"Large 20"L 38"H



# TABLES | TABLES

####