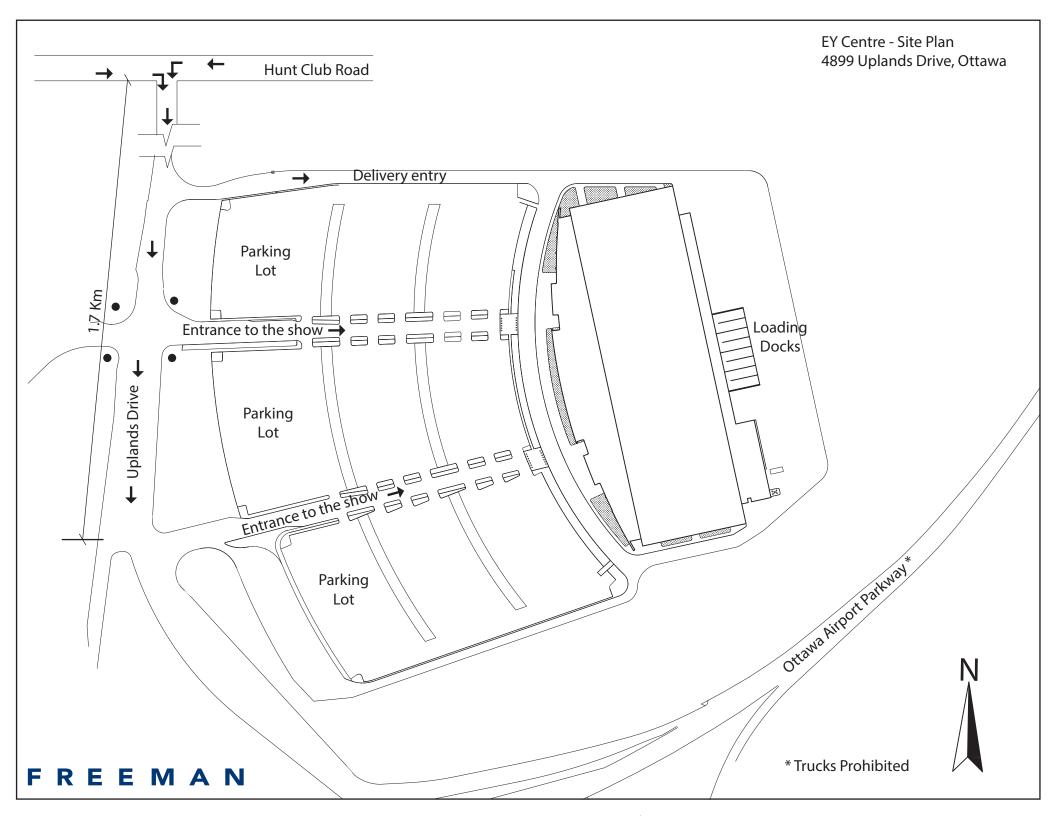

#### SHIPPING INFORMATION

Show site shipping address:

Ottawa Home & Remodelling Show 2019
Exhibiting Company Name C/O Freeman
Booth #\_\_\_
EY Centre
4899 Uplands Drive

Ottawa, Ontario, Canada K1V 1S2

Show Management will provide dollies & forklift service during move-in and move-out. Shipments will be received at the exhibit facility beginning January 15, 2018 @ 8am. Shipments arriving before this date may be refused by the facility. Any charges incurred for early freight accepted by the facility will be the responsibility of the exhibitor.

#### **FACILITY RESTRICTIONS**

Notice to Carriers: The Ottawa Airport Parkway is completely restricted to all commercial vehicles and will be subject to severe fines.

**BUILDING LOADING AREAS:** 

Please note: the Loading areas for the building at the EY Centre are as follows:

8 Loading docks (7'11"H x 8'W)

Hall 2 & 3: Outside doors & inside roll up doors (15'11W X 13'11"H).

Exhibitors are not allowed to bring freight by the front doors of the building